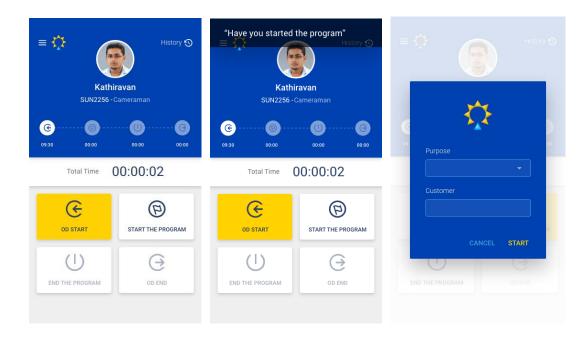

#### Step 6: (OD Start & Start the Program)

- 1. Click OD Start button, application will capture the current location, date & Time of the user. Timer starts running once this button is clicked.
- If the user not started the program, user will be receiving the following notification every 1 hour "Does the program started". User will not receive this notification message once the program gets started.
- 3. Click **Start the Program** button on mobile , it will open a popup to enter the purpose & Customer name .
- 4. Click **End the Program** button to end the program. After end the first program user will be able to start their next program to click **Start Another Program** button on the screen to continue the On Duty.