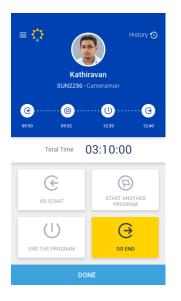

#### Step 6: (OD Start & Start the Program)

- 1. Click OD Start button, application will capture the current location, date & Time of the user. Timer starts running once this button is clicked.
- If the user not started the program, user will be receiving the following notification every 1 hour "Does the program started". User will not receive this notification message once the program gets started.
- 3. Click **Start the Program** button on mobile , it will open a popup to enter the purpose & Customer name .
- 4. Click **End the Program** button to end the program. After end the first program user will be able to start their next program to click **Start Another Program** button on the screen to continue the On Duty.

## Step 7 : (OD END)

- 1. Click OD End button to end the OD for the day.
- 2. User will able to see OD summary screen .