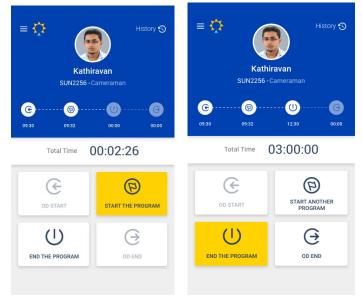

## Step 5: (OD Screen)

Click On Duty option on menu, it will navigate to main OD screen.

#### Step 6: (OD Start & Start the Program)

- 1. Click OD Start button, application will capture the current location, date & Time of the user. Timer starts running once this button is clicked.
- If the user not started the program, user will be receiving the following notification every 1 hour "Does the program started". User will not receive this notification message once the program gets started.
- 3. Click **Start the Program** button on mobile , it will open a popup to enter the purpose & Customer name .
- 4. Click **End the Program** button to end the program. After end the first program user will be able to start their next program to click **Start Another Program** button on the screen to continue the On Duty.

## Step 7 : (OD END)

- 1. Click OD End button to end the OD for the day.
- 2. User will able to see OD summary screen .