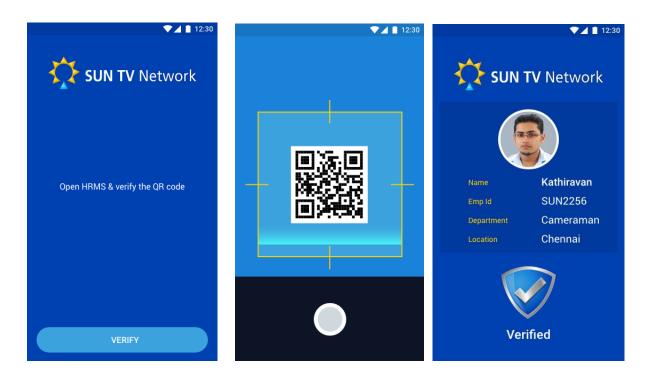

## Step 2 : (Splash Screen)

After installing On Duty Management application by clicking On Duty app icon, this screen will be displayed to user for few seconds.

#### Step 3: (Verify User Screen)

- 1. To Authenticate the user using generated QR code in their HRMS portal.
- click verify button, application will open device camera capture QR code in HRMS portal & verify the user
- 3. Scan the generated QR Code in mobile .
- 4. After verification, application will display employee details like Emp Name, Emp Id, Department & base location on mobile .