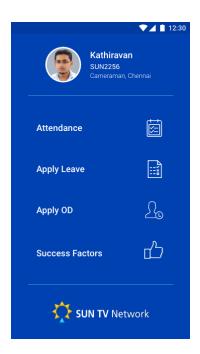

## Step 4: (Home Screen)

Click verify button on mobile , application will navigate to home screen .

## Step 5: (OD Screen)

Click On Duty option on menu, it will navigate to main OD screen.