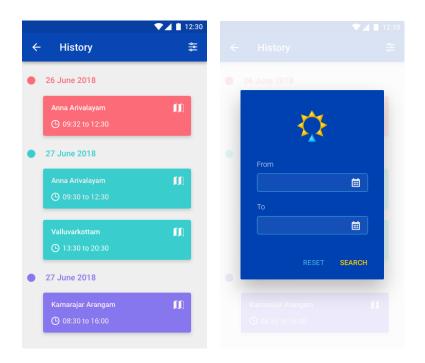

## Step 8: (History)

- 1. Click **History button** on the mobile app OD Screen to see the History details of the user.
- 2. Click filter icon on top right corner in History page to filter the history details.
- 3. Click **Reset** button to reset the filter.

## Step 9: (History Detail Screen)

To see a particular day detail , choose a day from the list of days.