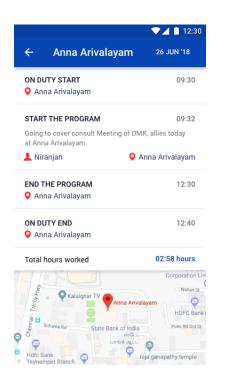

## Step 9: (History Detail Screen)

To see a particular day detail , choose a day from the list of days.