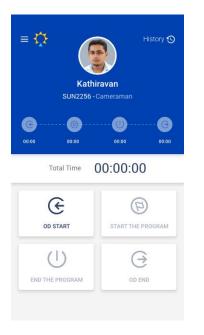

#### Step 6: (OD Start & Start the Program)

- 1. Click OD Start button, application will capture the current location, date & Time of the user. Timer starts running once this button is clicked.
- If the user not started the program, user will be receiving the following notification every 1 hour "Does the program started". User will not receive this notification message once the program gets started.
- 3. Click **Start the Program** button on mobile , it will open a popup to enter the purpose & Customer name .
- 4. Click **End the Program** button to end the program. After end the first program user will be able to start their next program to click **Start Another Program** button on the screen to continue the On Duty.

## Step 7 : (OD END)

- 1. Click OD End button to end the OD for the day.
- 2. User will able to see OD summary screen .